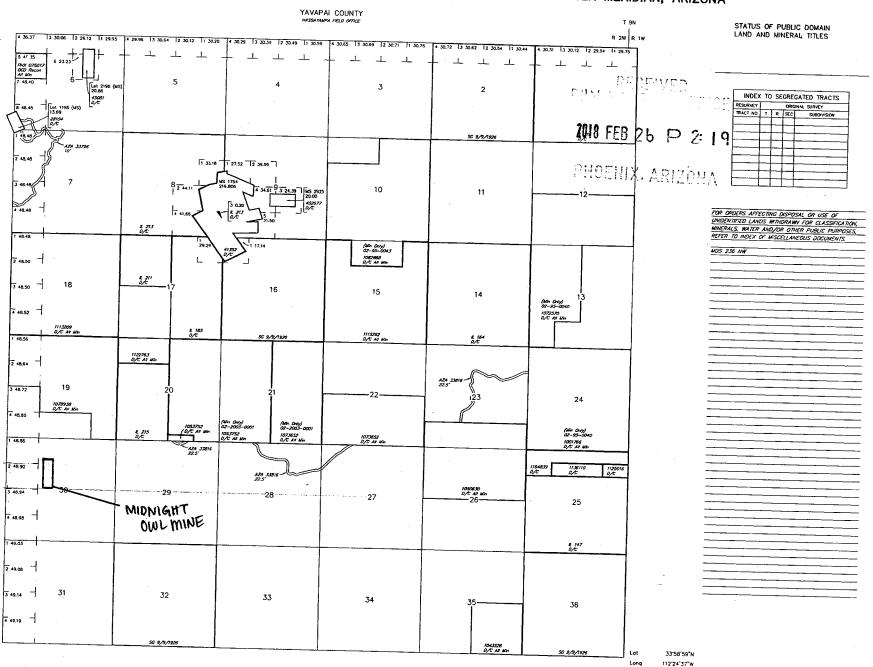

#### LOCATION NOTICE FOR LODE MINING CLAIM

NOTICE IS HEREBY GIVEN that the **MIDNIGHT OWL MINE** lode mining claim has been located by Department of Land Transfer Information, Inc., a Wyoming Corporation whose current mailing address is 942 Calle Amanecer, Suite A, San Clemente, CA 92673.

The general course of this claim is North and South, and it is situated in the NW quarter of Section 30, Township 8 North, Range 2 West, Gila-Salt River Meridian, Yavapai County, Arizona.

This claim is 1,500 feet in length and 600 feet in width. This claim runs from the location monument on which this location notice is posted approximately 1,200 feet in an southernly direction to the South end line and approximately 300 feet in a northerly direction to the North end line.

This claim is marked by four (4) monuments, one at each corner of the claim. Additionally, there are two (2) end-line markers on each side of the center of the claim. All markers are 4" x 4" wooden posts that are buried 1.5' in the ground and protrude 4.5' above the ground embossed with the name of the claim and its location in relation to the claim.

The location monument on which this notice is posted is situated within Section 30, Township 8N, Range 2W, Gila-Salt River Meridian, Yavapai County Arizona and this claim encompasses portions of the following quarter section (s), Township (s) and Range (s); SE 1/4 of NW 1/4 and NE 1/4 of NW 1/4 of Section 30, T8N, R2W Gila-Salt River Meridian, Yavapai County, Arizona.

The locality of this claim with reference to some natural object or permanent monument and additional information (if any) concerning its locality are as follows: NW corner of this claim is 1,135 Feet South and 1,705 Feet East of the NW corner of Section 30, T8N, R3W.