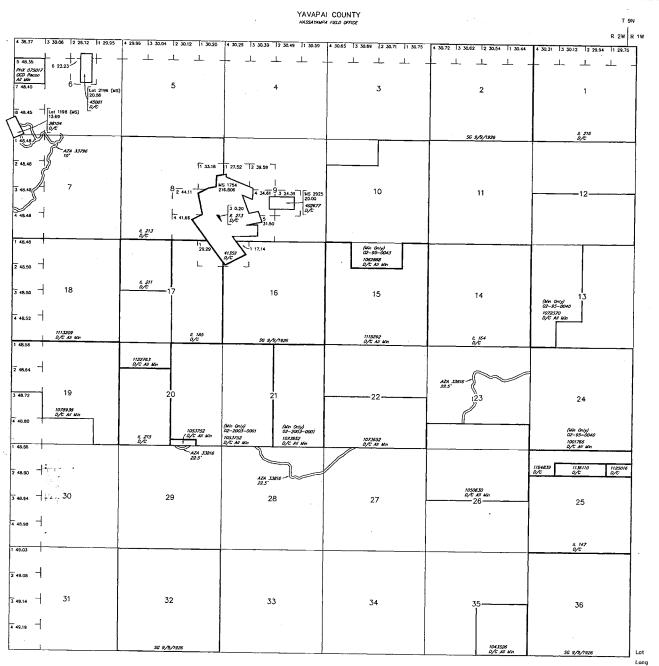

#### LOCATION NOTICE FOR LODE MINING CLAIM

NOTICE IS HEREBY GIVEN that the **MIDNIGHT OWL MINE** lode mining claim has been located by Department of Land Transfer Information, Inc., a Wyoming Corporation whose current mailing address is 942 Calle Amanecer, Suite A, San Clemente, CA 92673.

The general course of this claim is North and South, and it is situated in the NW quarter of Section 30, Township 8 North, Range 2 West, Gila-Salt River Meridian, Yavapai County, Arizona.

This claim is 1,500 feet in length and 600 feet in width. This claim runs from the location monument on which this location notice is posted approximately 1,200 feet in an southernly direction to the South end line and approximately 300 feet in a northerly direction to the North end line.

This claim is marked by four (4) monuments, one at each corner of the claim. Additionally, there are two (2) end-line markers on each side of the center of the claim. All markers are 4" x 4" wooden posts that are buried 1.5' in the ground and protrude 4.5' above the ground embossed with the name of the claim and its location in relation to the claim.

The location monument on which this notice is posted is situated within Section 30, Township 8N, Range 2W, Gila-Salt River Meridian, Yavapai County Arizona and this claim encompasses portions of the following quarter section (s), Township (s) and Range (s); SE 1/4 of NW 1/4 and NE 1/4 of NW 1/4 of Section 30, T8N, R2W Gila-Salt River Meridian, Yavapai County, Arizona.

The locality of this claim with reference to some natural object or permanent monument and additional information (if any) concerning its locality are as follows: NW corner of this claim is 1,135 Feet South and 1,705 Feet East of the NW corner of Section 30, T8N, R3W.